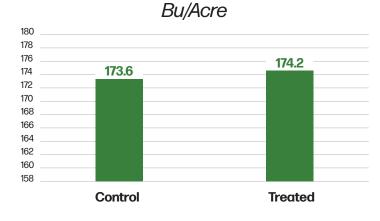

## **BIOLOGICAL FIELD TRIAL RESULTS**

**Biological** 

**4296 VT2P RIB** 

Seed Hybrid/Variety

13.2% -vs- 13.0%

Control Moisture

Treated Moisture

173.6 -vs- 174.2

Control Bu/Acre

Treated Bu/Acre

Envita is a nitrogen fixing solution that changes the nitrogen on your farm. Envita can be used for in-furrow or foliar application. Envita colonizes and lives in the plant (both in above and below ground tissue) to enable nitrogen fixation throughout the plant. IONfx<sup>TM</sup> is a mix of genetically identified and patented bacteria, along with archaea and fungi. While many microbes live naturally in a plant, this mix of microorganisms has been selected to support, enhance, or supplement plant functions. IONfx™ unlocks a plants ability to produce growth regulators and metabolites.