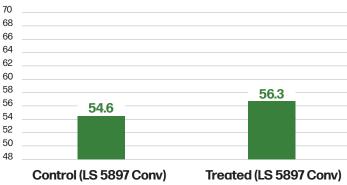

## **Spring Wheat**

Seed Hybrid/Variety

**14.3**%

-vs- 14.4%

Control Moisture

Treated Moisture

54.6 -vs- 56.3

Control Bu/Acre

Treated Bu/Acre

Bu/Acre

**ADVANTAGE** 