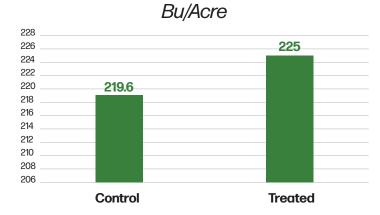

## **BIOLOGICAL FIELD TRIAL RESULTS**

**4296 VT2P RIB** 

Seed Hybrid/Variety

12.9%

vs- 13.

Control Moisture

Treated Moisture

219.6 -vs- 225

Control Bu/Acre

Treated Bu/Acre

**5.4** *Bu/Acre* 

ADVANTAGE