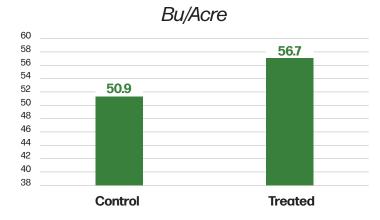

## **BIOLOGICAL FIELD TRIAL RESULTS**

**Biological** 

18X128

Seed Hybrid/Variety

11.0% -vs- 10.

Control Moisture

Treated Moisture

Control Bu/Acre