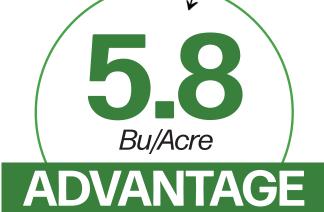

## **BIOLOGICAL FIELD TRIAL RESULTS**

**Biological** 

18X128

Seed Hybrid/Variety

11.0% -vs- 10.

Control Moisture

Treated Moisture

Control Bu/Acre