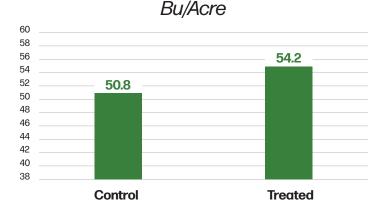

**50.8** -vs.

Control Bu/Acre

54.2

Treated Bu/Acre

3.4 Bu/Acre

ADVANTAGE

Envita is a nitrogen fixing solution that changes the nitrogen on your farm. Envita can be used for in-furrow or foliar application. Envita colonizes and lives in the plant (both in above and below ground tissue) to enable nitrogen fixation throughout the plant. Soyfx is a specific/unique combination of identified and tested microbials that elicit a positive crop response. Soyfx unlocks the plant's ability to produce growth regulators and metabolites that enhance production through biosynthetic pathway efficiencies.