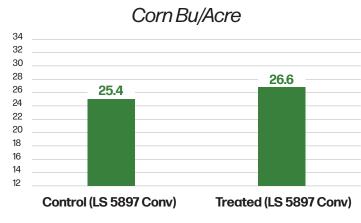

## **BIOLOGICAL FIELD TRIAL RESULTS**

Navy Bean Crop Type

**Navy Bean** Seed Hybrid/Variety

**Seed Coat** Application Method

Navy Bean Seed Hybrid/Variety

-vs- **26.6** 

Control Bu/Acre

Treated Bu/Acre