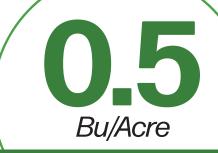

## **BIOLOGICAL FIELD TRIAL RESULTS**







**4297 VT2P RIB** Seed Hybrid/Variety



In Furrow
Application Method



**4297 VT2P RIB** 

Seed Hybrid/Variety

Control Moisture

17.1% -vs- 15.3%

Treated Moisture

172.6 -vs- 173

Control Bu/Acre

Treated Bu/Acre





## Notes:

Envita is a nitrogen fixing solution that changes the nitrogen on your farm. Envita can be used for in-furrow or foliar application. Envita colonizes and lives in the plant (both in above and below ground tissue) to enable nitrogen fixation throughout the plant.

For additional plot details, contact your local YMS representative or email info@yieldmastersolutions.com.