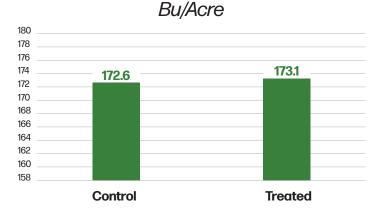

## **BIOLOGICAL FIELD TRIAL RESULTS**







**4297 VT2P RIB** Seed Hybrid/Variety



In Furrow
Application Method



**4297 VT2P RIB** 

Seed Hybrid/Variety

Control Moisture

17.1% -vs- 15.3%

Treated Moisture

172.6 -vs- 173

Control Bu/Acre

Treated Bu/Acre





## Notes:

Envita is a nitrogen fixing solution that changes the nitrogen on your farm. Envita can be used for in-furrow or foliar application. Envita colonizes and lives in the plant (both in above and below ground tissue) to enable nitrogen fixation throughout the plant.

For additional plot details, contact your local YMS representative or email info@yieldmastersolutions.com.