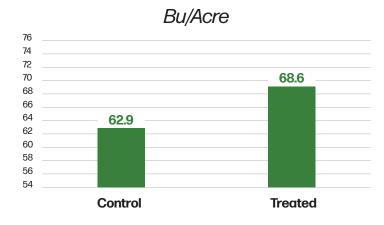

## **BIOLOGICAL FIELD TRIAL RESULTS**

**Biological** 

**LS 05E065N** 

Seed Hybrid/Variety

9.0% -vs- 8

Control Moisture

Treated Moisture

62.9 -vs- 68.6

Control Bu/Acre

Treated Bu/Acre

5.7
Bu/Acre

ADVANTAGE

Envita is a nitrogen fixing solution that changes the nitrogen on your farm. Envita can be used for in-furrow or foliar application. Envita colonizes and lives in the plant (both in above and below ground tissue) to enable nitrogen fixation throughout the plant. Soyfx is a specific/unique combination of identified and tested microbials that elicit a positive crop response. Soyfx unlocks the plant's ability to produce growth regulators and metabolites that enhance production through biosynthetic pathway efficiencies.