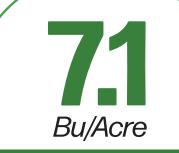

## **BIOLOGICAL FIELD TRIAL RESULTS**









 $\mathsf{Soy}_{\mathsf{f}\chi}^{\scriptscriptstyle{\mathsf{TM}}}$ 

**Biological** 

**LS 05E065N** 

Seed Hybrid/Variety

9.0%

Control Moisture

8.9%

Treated Moisture

**62.9** -vs

Control Bu/Acre

70

Treated Bu/Acre





ADVANTAGE

## Notes:

Soyfx TM is a specific/unique combination of identified and tested microbials that elicit a positive crop response. Soyfx Unlocks the plant's ability to produce growth regulators and metabolites that enhance production through biosynthetic pathway efficiencies.

For additional plot details, contact your local YMS representative or email info@yieldmastersolutions.com.