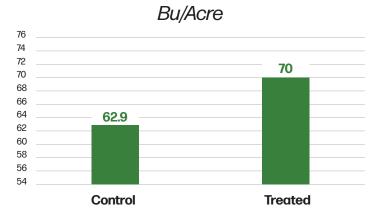

## **BIOLOGICAL FIELD TRIAL RESULTS**









 $\mathsf{Soy}_{\mathsf{f}\chi}^{\scriptscriptstyle{\mathsf{TM}}}$ 

**Biological** 

**LS 05E065N** 

Seed Hybrid/Variety

9.0%

Control Moisture

8.9%

Treated Moisture

**62.9** -vs

Control Bu/Acre

70

Treated Bu/Acre





ADVANTAGE

## Notes:

Soyfx TM is a specific/unique combination of identified and tested microbials that elicit a positive crop response. Soyfx Unlocks the plant's ability to produce growth regulators and metabolites that enhance production through biosynthetic pathway efficiencies.

For additional plot details, contact your local YMS representative or email info@yieldmastersolutions.com.