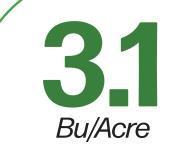

## LS 1172 LLN naked

Seed Hybrid/Variety

8.8%

Control Moisture

-vs- **9.0%** 

Treated Moisture

48.7 -vs- 51.8

Control Bu/Acre

Treated Bu/Acre

ADVANTAGE