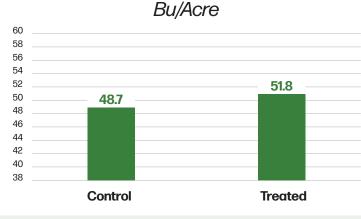

## LS 1172 LLN naked

Seed Hybrid/Variety

8.8%

Control Moisture

-vs- **9.0%** 

Treated Moisture

48.7 -vs- 51.8

Control Bu/Acre

Treated Bu/Acre

ADVANTAGE