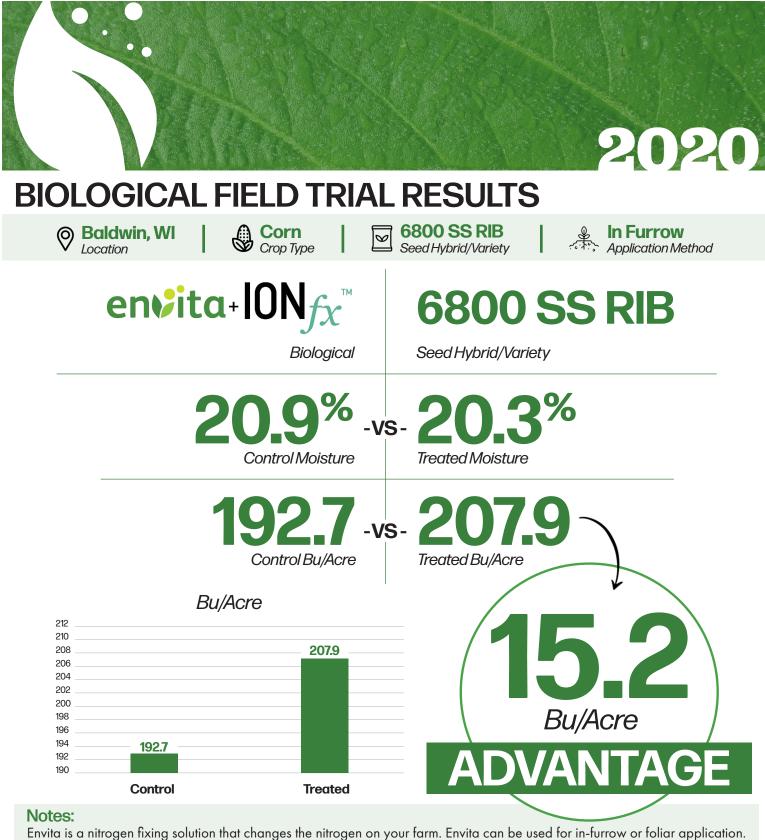

Envita is a nitrogen fixing solution that changes the nitrogen on your farm. Envita can be used for in-furrow or foliar application. Envita colonizes and lives in the plant (both in above and below ground tissue) to enable nitrogen fixation throughout the plant. IONfx<sup>™</sup> is a mix of genetically identified and patented bacteria, along with archaea and fungi. While many microbes live naturally in a plant, this mix of microorganisms has been selected to support, enhance, or supplement plant functions. IONfx<sup>™</sup> unlocks a plants ability to produce growth regulators and metabolites.