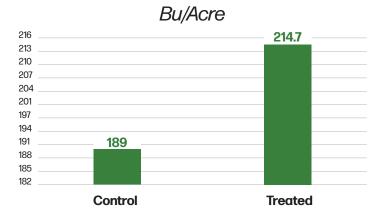

## **BIOLOGICAL FIELD TRIAL RESULTS**











**Biological** 

**2290 VT2P RIB** 

Seed Hybrid/Variety

**15.7**%

Control Moisture

-vs- 17.3%

Treated Moisture

189 -vs-

Control Bu/Acre

214.7

Treated Bu/Acre





**ADVANTAGE** 

## Notes:

Envita is a nitrogen fixing solution that changes the nitrogen on your farm. Envita can be used for in-furrow or foliar application. Envita colonizes and lives in the plant (both in above and below ground tissue) to enable nitrogen fixation throughout the plant.  $IONfx^{TM}$  is a mix of genetically identified and patented bacteria, along with archaea and fungi. While many microbes live naturally in a plant, this mix of microorganisms has been selected to support, enhance, or supplement plant functions.  $IONfx^{TM}$  unlocks a plants ability to produce growth regulators and metabolites.

For additional plot details, contact your local YMS representative or email info@yieldmastersolutions.com.