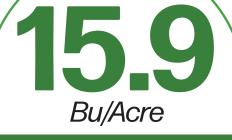

## **BIOLOGICAL FIELD TRIAL RESULTS**









**Seed Coat**Application Method



**Biological** 

**2290 VT2P RIB** 

Seed Hybrid/Variety

15.7%
Control Moisture

-vs- 16.7%

Treated Moisture

**189**-v

Control Bu/Acre

-vs- **204.9** 

Treated Bu/Acre





ADVANTAGE

## Notes:

IONfx<sup>TM</sup> is a mix of genetically identified and patented bacteria, along with archaea and fungi. While many microbes live naturally in a plant, this mix of microorganisms has been selected to support, enhance, or supplement plant functions. IONfx<sup>TM</sup> unlocks a plants ability to produce growth regulators and metabolites.

For additional plot details, contact your local YMS representative or email info@yieldmastersolutions.com.