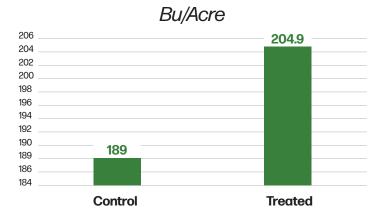

## **BIOLOGICAL FIELD TRIAL RESULTS**









**Seed Coat**Application Method



**Biological** 

**2290 VT2P RIB** 

Seed Hybrid/Variety

15.7%
Control Moisture

-vs- 16.7%

Treated Moisture

**189**-v

Control Bu/Acre

-vs- **204.9** 

Treated Bu/Acre





ADVANTAGE

## Notes:

IONfx<sup>TM</sup> is a mix of genetically identified and patented bacteria, along with archaea and fungi. While many microbes live naturally in a plant, this mix of microorganisms has been selected to support, enhance, or supplement plant functions. IONfx<sup>TM</sup> unlocks a plants ability to produce growth regulators and metabolites.

For additional plot details, contact your local YMS representative or email info@yieldmastersolutions.com.