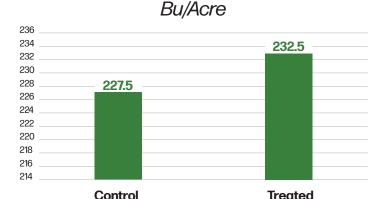

## **BIOLOGICAL FIELD TRIAL RESULTS**

I.F + Seed Coat
Application Method

**Biological** 

**4296 VT2P RIB** 

Seed Hybrid/Variety

16.3% -vs- 15

Control Moisture

· 15.7%

Treated Moisture

**227.5** 

Control Bu/Acre

232.5

Treated Bu/Acre