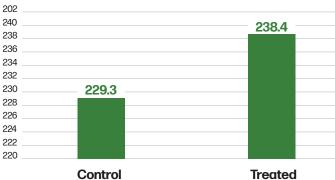

Treated Moisture

**229.3**.

Control Bu/Acre

238.4

Treated Bu/Acre

9.1
Bu/Acre

ADVANTAGE