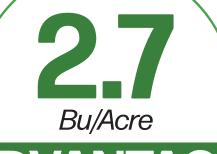

## **BIOLOGICAL FIELD TRIAL RESULTS**









I.F + Seed Coat
Application Method



**Biological** 

**4296 VT2P RIB** 

Seed Hybrid/Variety

16.3% -vs. 15

Control Moisture

vs- 15.7%

Treated Moisture

226.4

Control Bu/Acre

229.1

Treated Bu/Acre





ADVANTAGE

## Notes:

Envita is a nitrogen fixing solution that changes the nitrogen on your farm. Envita can be used for in-furrow or foliar application. Envita colonizes and lives in the plant (both in above and below ground tissue) to enable nitrogen fixation throughout the plant.  $IONfx^{TM}$  is a mix of genetically identified and patented bacteria, along with archaea and fungi. While many microbes live naturally in a plant, this mix of microorganisms has been selected to support, enhance, or supplement plant functions.  $IONfx^{TM}$  unlocks a plants ability to produce growth regulators and metabolites.

For additional plot details, contact your local YMS representative or email info@yieldmastersolutions.com.