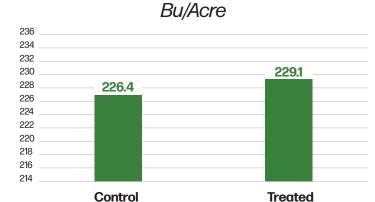

## **BIOLOGICAL FIELD TRIAL RESULTS**









I.F + Seed Coat
Application Method



**Biological** 

**4296 VT2P RIB** 

Seed Hybrid/Variety

16.3% -vs. 15

Control Moisture

vs- 15.7%

Treated Moisture

226.4

Control Bu/Acre

229.1

Treated Bu/Acre





ADVANTAGE

## Notes:

Envita is a nitrogen fixing solution that changes the nitrogen on your farm. Envita can be used for in-furrow or foliar application. Envita colonizes and lives in the plant (both in above and below ground tissue) to enable nitrogen fixation throughout the plant.  $IONfx^{TM}$  is a mix of genetically identified and patented bacteria, along with archaea and fungi. While many microbes live naturally in a plant, this mix of microorganisms has been selected to support, enhance, or supplement plant functions.  $IONfx^{TM}$  unlocks a plants ability to produce growth regulators and metabolites.

For additional plot details, contact your local YMS representative or email info@yieldmastersolutions.com.