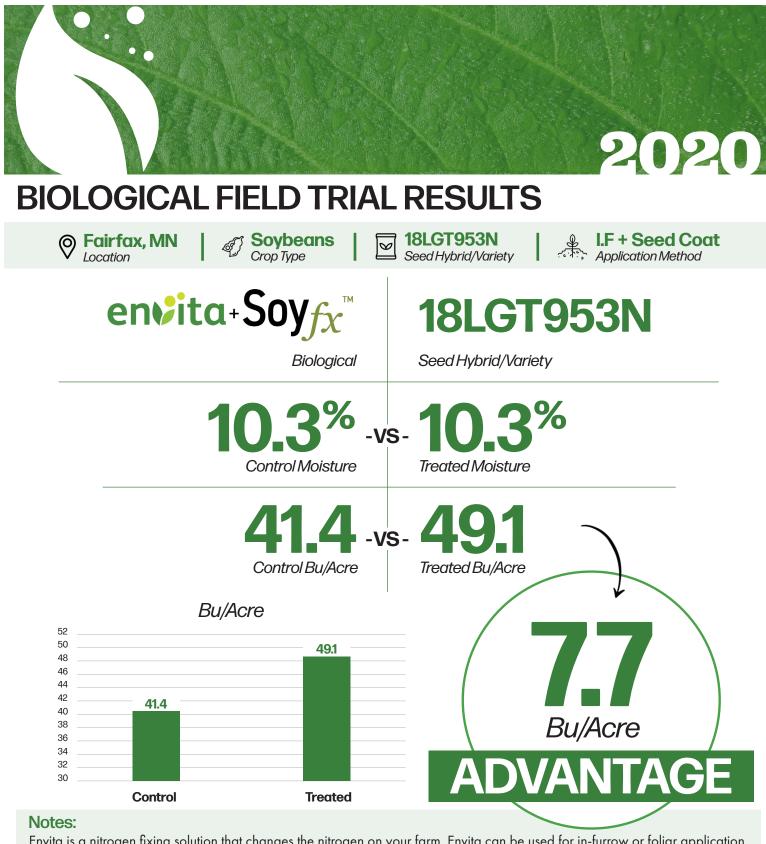

Envita is a nitrogen fixing solution that changes the nitrogen on your farm. Envita can be used for in-furrow or foliar application. Envita colonizes and lives in the plant (both in above and below ground tissue) to enable nitrogen fixation throughout the plant. Soyfx <sup>TM</sup> is a specific/unique combination of identified and tested microbials that elicit a positive crop response. Soyfx<sup>TM</sup> unlocks the plant's ability to produce growth regulators and metabolites that enhance production through biosynthetic pathway efficiencies.