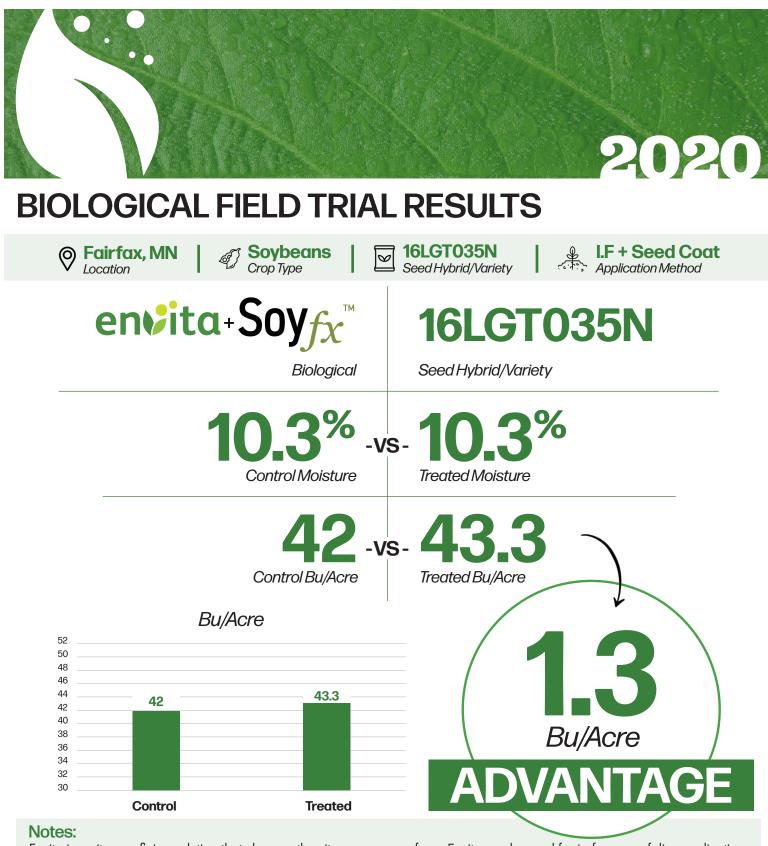

Envita is a nitrogen fixing solution that changes the nitrogen on your farm. Envita can be used for in-furrow or foliar application. Envita colonizes and lives in the plant (both in above and below ground tissue) to enable nitrogen fixation throughout the plant. Soyfx  $^{TM}$  is a specific/unique combination of identified and tested microbials that elicit a positive crop response. Soyfx $^{TM}$ unlocks the plant's ability to produce growth regulators and metabolites that enhance production through biosynthetic pathway efficiencies.