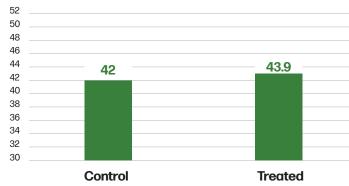

## **BIOLOGICAL FIELD TRIAL RESULTS**

I.F + Seed Coat
Application Method

**Biological** 

**16LGT035N** 

Seed Hybrid/Variety

**10.4**%

Control Moisture

-vs- 10.4%

Treated Moisture

42 -vs- 4

Control Bu/Acre

Treated Bu/Acre

19
Bu/Acre

**ADVANTAGE** 

## Bu/Acre