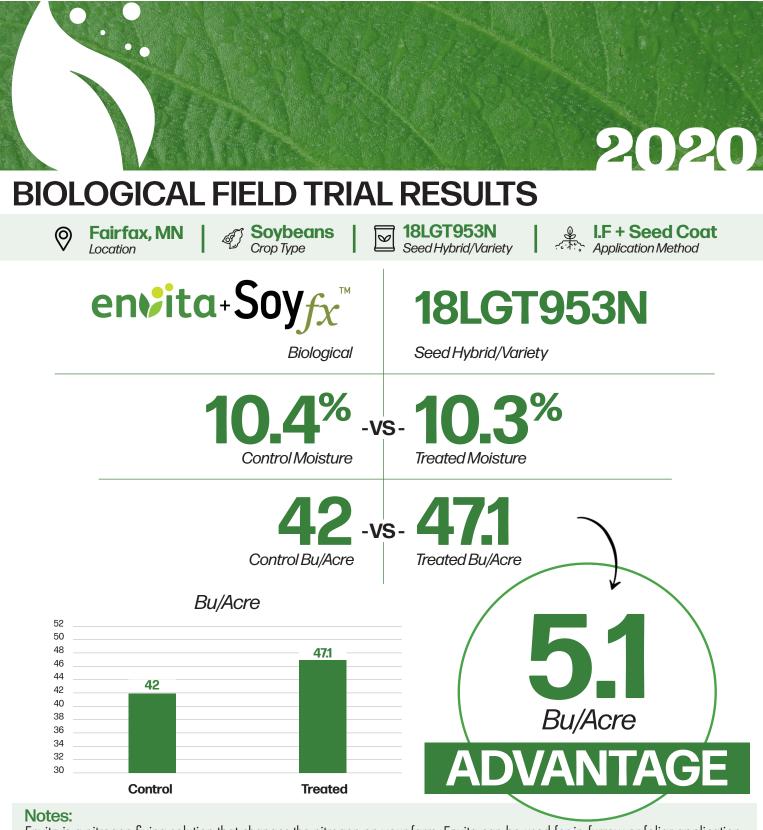

Envita is a nitrogen fixing solution that changes the nitrogen on your farm. Envita can be used for in-furrow or foliar application. Envita colonizes and lives in the plant (both in above and below ground tissue) to enable nitrogen fixation throughout the plant. Soyfx <sup>TM</sup> is a specific/unique combination of identified and tested microbials that elicit a positive crop response. Soyfx<sup>TM</sup> unlocks the plant's ability to produce growth regulators and metabolites that enhance production through biosynthetic pathway efficiencies.

For additional plot details, contact your local YMS representative or email info@yieldmastersolutions.com.