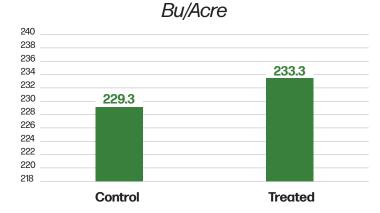

Treated Moisture

**229.3** -vs

Control Bu/Acre

-vs- **233.3** 

Treated Bu/Acre

ADVANTAGE