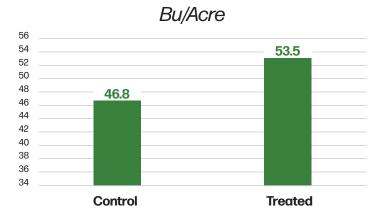

Control Moisture

Treated Moisture

46.8 -vs-

Control Bu/Acre

53.5

Treated Bu/Acre

ADVANTAGE