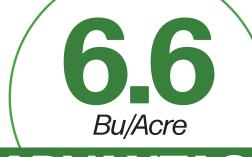

## **BIOLOGICAL FIELD TRIAL RESULTS**











**Biological** 

**16LGT035N** 

Seed Hybrid/Variety

**10.1**%

Control Moisture

-vs- 10.1%

Treated Moisture

46.7

Control Bu/Acre

7 -vs- 53.3

Treated Bu/Acre





ADVANTAGE

## Notes:

Soyfx<sup>TM</sup> is a specific/unique combination of identified and tested microbials that elicit a positive crop response. Soyfx<sup>TM</sup> unlocks the plant's ability to produce growth regulators and metabolites that enhance production through biosynthetic pathway efficiencies.

For additional plot details, contact your local YMS representative or email info@yieldmastersolutions.com.