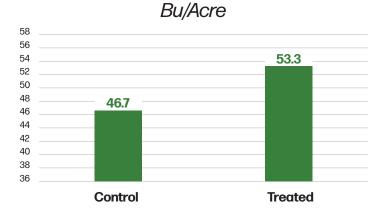

## **BIOLOGICAL FIELD TRIAL RESULTS**











**Biological** 

**16LGT035N** 

Seed Hybrid/Variety

**10.1**%

Control Moisture

-vs- 10.1%

Treated Moisture

46.7

Control Bu/Acre

7 -vs- 53.3

Treated Bu/Acre





ADVANTAGE

## Notes:

Soyfx<sup>TM</sup> is a specific/unique combination of identified and tested microbials that elicit a positive crop response. Soyfx<sup>TM</sup> unlocks the plant's ability to produce growth regulators and metabolites that enhance production through biosynthetic pathway efficiencies.

For additional plot details, contact your local YMS representative or email info@yieldmastersolutions.com.