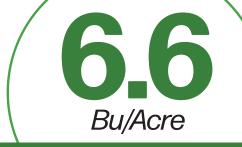

Treated Moisture

**46.7** -vs

Control Bu/Acre

7 -vs- 53.3

Treated Bu/Acre

ADVANTAGE