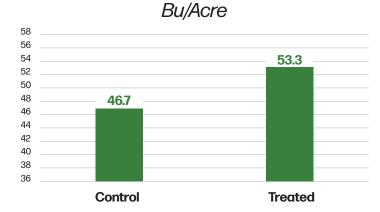

## **BIOLOGICAL FIELD TRIAL RESULTS**

 $Soy_{fx}^{\mathsf{m}}$ 

**Biological** 

16LGT035N

Seed Hybrid/Variety

10.1%

Control Moisture

% -vs- 10.1%

Treated Moisture

**46.7** -vs

Control Bu/Acre

7 -vs- 53.3

Treated Bu/Acre

ADVANTAGE