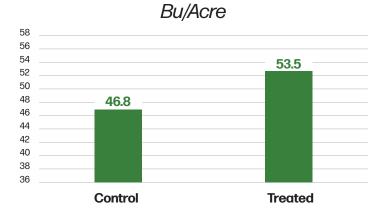

Treated Moisture

46.8 -vs-

Control Bu/Acre

**35.3** 

Treated Bu/Acre

ADVANTAGE