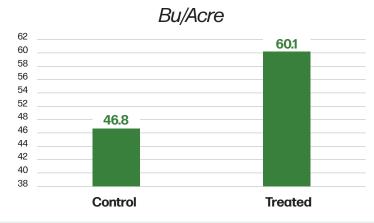

## **BIOLOGICAL FIELD TRIAL RESULTS**

**Biological** 

**16LGT035N** 

Seed Hybrid/Variety

9.8%
Control Moisture

vs- **9.9**%

Treated Moisture

46.8 -vs-

Control Bu/Acre

60.1

Treated Bu/Acre

ADVANTAGE