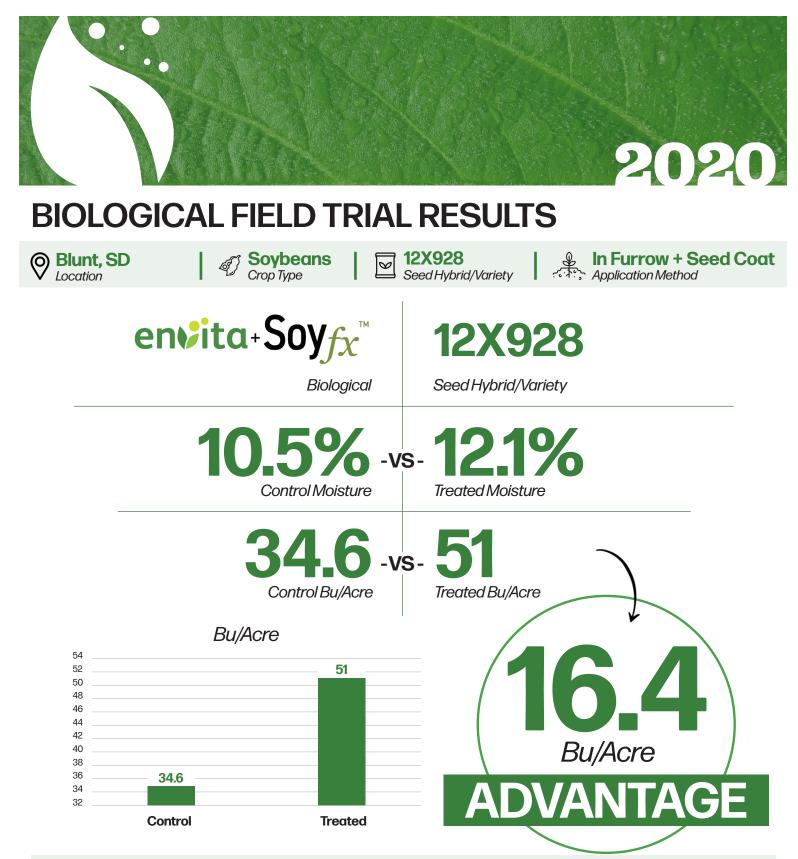

Envita is a nitrogen fixing solution that changes the nitrogen on your farm. Envita can be used for in-furrow or foliar application. Envita colonizes and lives in the plant (both in above and below ground tissue) to enable nitrogen fixation throughout the plant. Soyfx<sup>TM</sup> is a specific/unique combination of identified and tested microbials that elicit a positive crop response. Soyfx<sup>TM</sup> unlocks the plant's ability to produce growth regulators and metabolites that enhance production through biosynthetic pathway efficiencies.