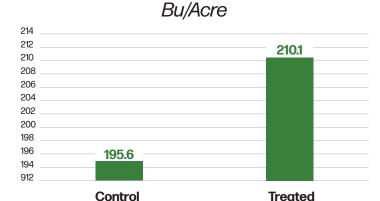

Treated Moisture

**195.6**-v

Control Bu/Acre

-vs- 210.1

Treated Bu/Acre

ADVANTAGE