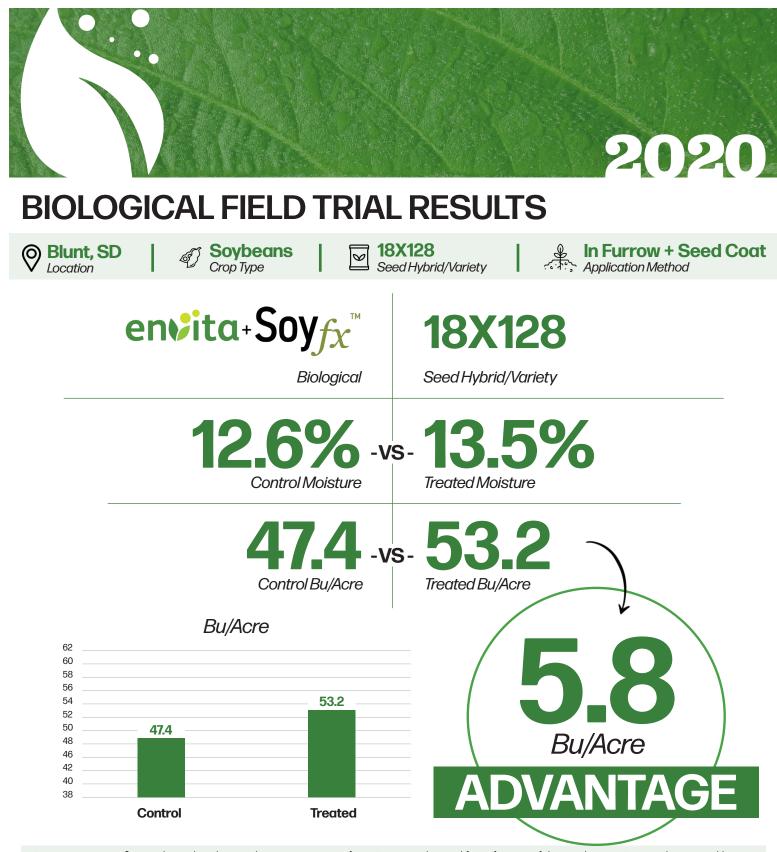

Envita is a nitrogen fixing solution that changes the nitrogen on your farm. Envita can be used for in-furrow or foliar application. Envita colonizes and lives in the plant (both in above and below ground tissue) to enable nitrogen fixation throughout the plant. Soyfx<sup>TM</sup> is a specific/unique combination of identified and tested microbials that elicit a positive crop response. Soyfx<sup>TM</sup> unlocks the plant's ability to produce growth regulators and metabolites that enhance production through biosynthetic pathway efficiencies.