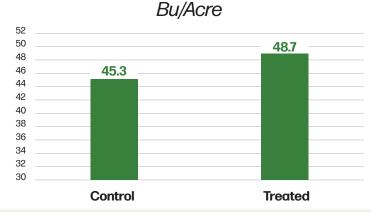

## **BIOLOGICAL FIELD TRIAL RESULTS**

Seed and Foliar
Application Method

**Biological** 

**16LGT035N** 

Seed Hybrid/Variety

**12.5**%

Control Moisture

-vs- **12.4**%

Treated Moisture

45.3 -vs- 48

Control Bu/Acre

Treated Bu/Acre

**3.4** *Bu/Acre* 

ADVANTAGE