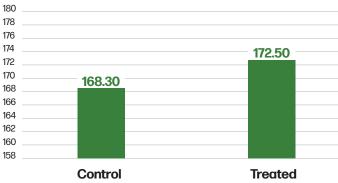

## **BIOLOGICAL FIELD TRIAL RESULTS**

Seed Coat
Application Method

**Biological** 

9912 SS RIB

Seed Hybrid/Variety

14%

-vs- 14%

Control Moisture

Treated Moisture

168.3 -vs-

Control Bu/Acre

-vs- 172.5

Treated Bu/Acre

4.2

Bu/Acre

ADVANTAGE