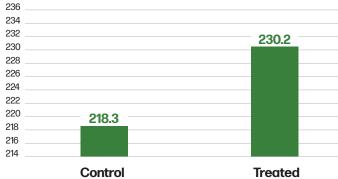

## **BIOLOGICAL FIELD TRIAL RESULTS**

I.F + Seed Coat Application Method

**Biological** 

**4296 VT2P RIB** 

Seed Hybrid/Variety

Control Moisture

Treated Moisture

-VS-

Control Bu/Acre

Treated Bu/Acre

Bu/Acre