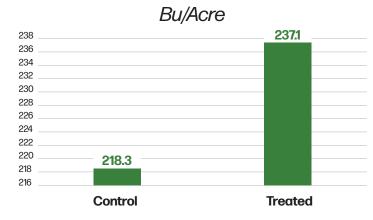

**218.3**-v

Control Bu/Acre

-vs- **237.1** 

Treated Bu/Acre

18.8

Bu/Acre

ADVANTAGE