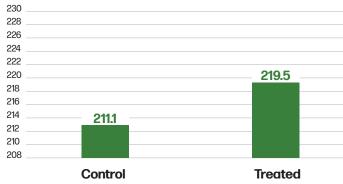

## **BIOLOGICAL FIELD TRIAL RESULTS**









I.F + Seed Coat Application Method



**Biological** 

**6800 SS RIB** 

Seed Hybrid/Variety

16.2% -vs. 15.

Control Moisture

Treated Moisture

211.1 -vs- 219.

Control Bu/Acre

Treated Bu/Acre





Bu/Acre

## Notes:

Envita is a nitrogen fixing solution that changes the nitrogen on your farm. Envita can be used for in-furrow or foliar application. Envita colonizes and lives in the plant (both in above and below ground tissue) to enable nitrogen fixation throughout the plant. IONfx™ is a mix of genetically identified and patented bacteria, along with archaea and fungi. While many microbes live naturally in a plant, this mix of microorganisms has been selected to support, enhance, or supplement plant functions. IONfx™ unlocks a plants ability to produce growth regulators and metabolites.

For additional plot details, contact your local YMS representative or email info@yieldmastersolutions.com.