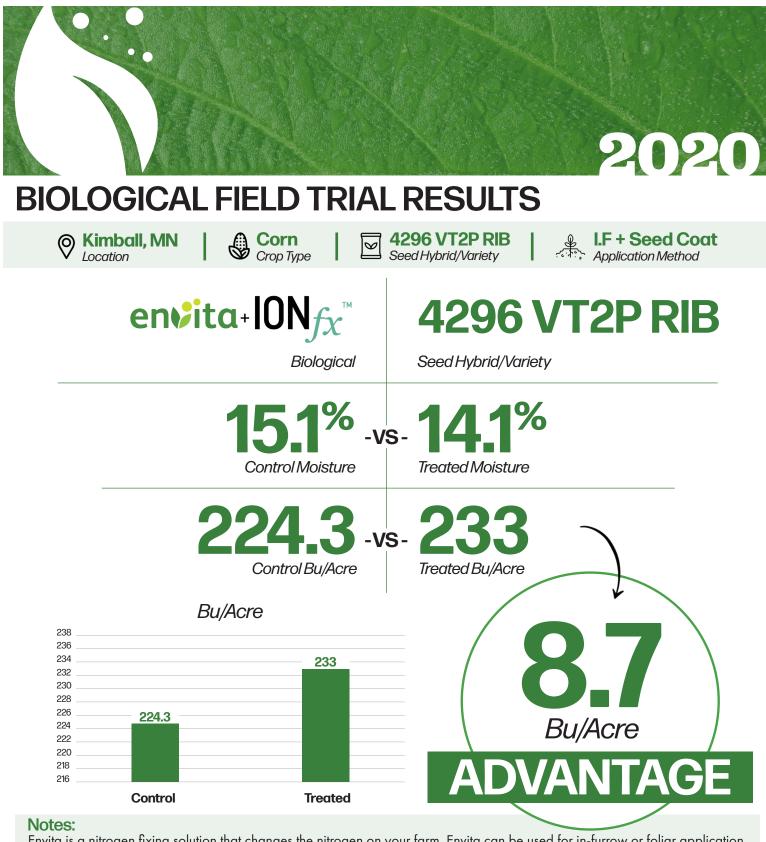

Envita is a nitrogen fixing solution that changes the nitrogen on your farm. Envita can be used for in-furrow or foliar application. Envita colonizes and lives in the plant (both in above and below ground tissue) to enable nitrogen fixation throughout the plant. IONfx<sup>™</sup> is a mix of genetically identified and patented bacteria, along with archaea and fungi. While many microbes live naturally in a plant, this mix of microorganisms has been selected to support, enhance, or supplement plant functions. IONfx<sup>™</sup> unlocks a plants ability to produce growth regulators and metabolites.