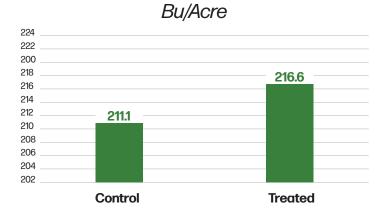

## **BIOLOGICAL FIELD TRIAL RESULTS**









**Seed Coat**Application Method



Biological

**6800 SS RIB** 

Seed Hybrid/Variety

**16.2**%

Control Moisture

-vs- 15.3%

Treated Moisture

211.1 -vs- 216.6

Control Bu/Acre

Treated Bu/Acre





ADVANTAGE

## Notes:

IONfx<sup>TM</sup> is a mix of genetically identified and patented bacteria, along with archaea and fungi. While many microbes live naturally in a plant, this mix of microorganisms has been selected to support, enhance, or supplement plant functions. IONfx<sup>TM</sup> unlocks a plants ability to produce growth regulators and metabolites.

For additional plot details, contact your local YMS representative or email info@yieldmastersolutions.com.