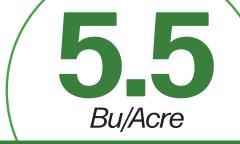

## **BIOLOGICAL FIELD TRIAL RESULTS**









**Seed Coat**Application Method



Biological

**6800 SS RIB** 

Seed Hybrid/Variety

**16.2**%

Control Moisture

-vs- 15.3%

Treated Moisture

211.1 -vs- 216.6

Control Bu/Acre

Treated Bu/Acre





ADVANTAGE

## Notes:

IONfx<sup>TM</sup> is a mix of genetically identified and patented bacteria, along with archaea and fungi. While many microbes live naturally in a plant, this mix of microorganisms has been selected to support, enhance, or supplement plant functions. IONfx<sup>TM</sup> unlocks a plants ability to produce growth regulators and metabolites.

For additional plot details, contact your local YMS representative or email info@yieldmastersolutions.com.