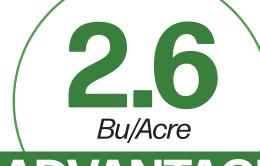

## **BIOLOGICAL FIELD TRIAL RESULTS**









In Furrow
Application Method



**6800 SS RIB** 

Seed Hybrid/Variety

14.7%

-vs- 15.0%

Control Moisture Tre

Treated Moisture

156.1 -vs- 158.7

Control Bu/Acre

Treated Bu/Acre





ADVANTAGE

## Notes:

Envita is a nitrogen fixing solution that changes the nitrogen on your farm. Envita can be used for in-furrow or foliar application. Envita colonizes and lives in the plant (both in above and below ground tissue) to enable nitrogen fixation throughout the plant.

For additional plot details, contact your local YMS representative or email info@yieldmastersolutions.com.