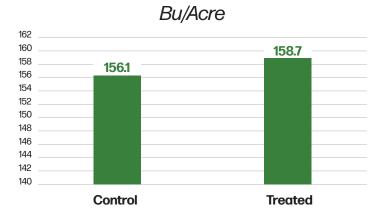

## **BIOLOGICAL FIELD TRIAL RESULTS**









In Furrow
Application Method



**6800 SS RIB** 

Seed Hybrid/Variety

14.7%

-vs- 15.0%

Control Moisture Tre

Treated Moisture

156.1 -vs- 158.7

Control Bu/Acre

Treated Bu/Acre





ADVANTAGE

## Notes:

Envita is a nitrogen fixing solution that changes the nitrogen on your farm. Envita can be used for in-furrow or foliar application. Envita colonizes and lives in the plant (both in above and below ground tissue) to enable nitrogen fixation throughout the plant.

For additional plot details, contact your local YMS representative or email info@yieldmastersolutions.com.