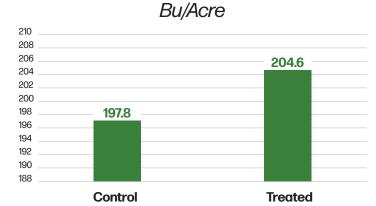

Treated Moisture

**197.8** -vs

Control Bu/Acre

-vs- **204.6** 

Treated Bu/Acre

ADVANTAGE