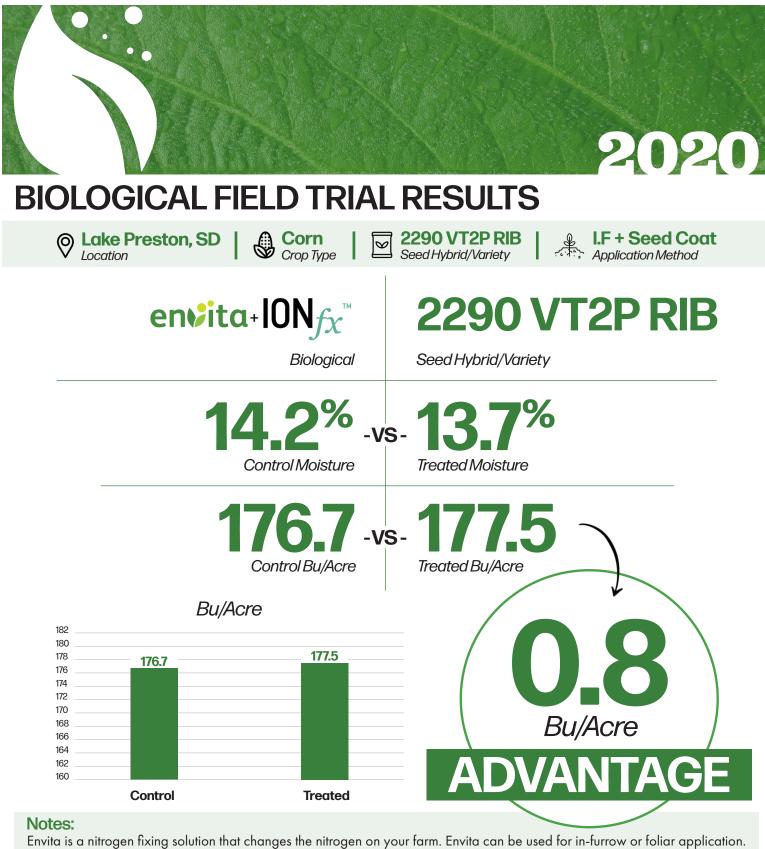

Envita is a nitrogen fixing solution that changes the nitrogen on your farm. Envita can be used for in-furrow or foliar application. Envita colonizes and lives in the plant (both in above and below ground tissue) to enable nitrogen fixation throughout the plant. IONfx<sup>™</sup> is a mix of genetically identified and patented bacteria, along with archaea and fungi. While many microbes live naturally in a plant, this mix of microorganisms has been selected to support, enhance, or supplement plant functions. IONfx<sup>™</sup> unlocks a plants ability to produce growth regulators and metabolites.