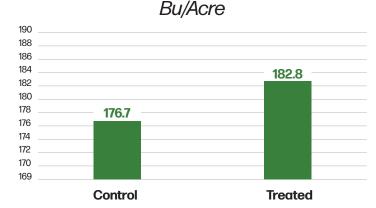

## **BIOLOGICAL FIELD TRIAL RESULTS**

**2290 VT2P RIB** Seed Hybrid/Variety

In Furrow Application Method

**2290 VT2P RIB** 

Seed Hybrid/Variety

Control Moisture

-vs- 1

Treated Moisture

176.7 -vs- 182

Control Bu/Acre

Treated Bu/Acre