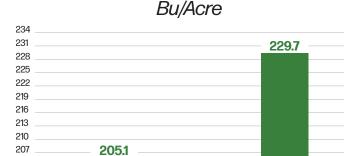

## **BIOLOGICAL FIELD TRIAL RESULTS**

Seed Coat
Application Method

**Biological** 

5701 Conv.

Seed Hybrid/Variety

13.8% Control Moisture

- \

13.8%

Treated Moisture

2051

Control Bu/Acre

-vs- **229.7** 

Treated Bu/Acre

**Control** 

Treated

ADVANTAGE