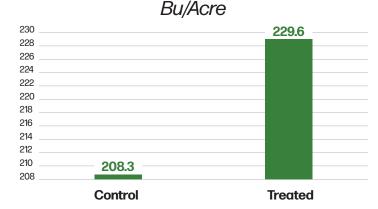

**14.0**%

Control Moisture

Treated Moisture

**208.3** -vs

Control Bu/Acre

-vs- **229.6** 

Treated Bu/Acre

ADVANTAGE