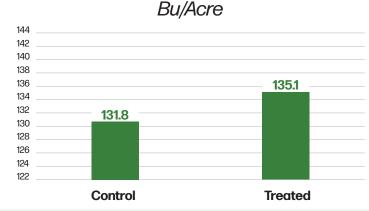

## **BIOLOGICAL FIELD TRIAL RESULTS**

I.F + Seed Coat
Application Method

Biological

**2278 VT2P RIB** 

Seed Hybrid/Variety

**16.8**%

Control Moisture

-vs- 16.9%

Treated Moisture

131.8 -vs- 1

Control Bu/Acre

Treated Bu/Acre

ADVANTAGE