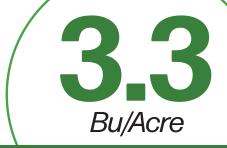

## **BIOLOGICAL FIELD TRIAL RESULTS**









I.F + Seed Coat
Application Method



Biological

**2278 VT2P RIB** 

Seed Hybrid/Variety

**16.8**%

Control Moisture

-vs- 16.9%

Treated Moisture

131.8 -vs- 1

Control Bu/Acre

Treated Bu/Acre





ADVANTAGE

## Notes

Envita is a nitrogen fixing solution that changes the nitrogen on your farm. Envita can be used for in-furrow or foliar application. Envita colonizes and lives in the plant (both in above and below ground tissue) to enable nitrogen fixation throughout the plant. IONfx<sup>TM</sup> is a mix of genetically identified and patented bacteria, along with archaea and fungi. While many microbes live naturally in a plant, this mix of microorganisms has been selected to support, enhance, or supplement plant functions. IONfx<sup>TM</sup> unlocks a plants ability to produce growth regulators and metabolites.

For additional plot details, contact your local YMS representative or email info@yieldmastersolutions.com.