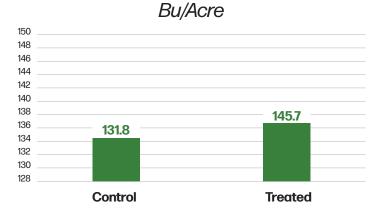

## **BIOLOGICAL FIELD TRIAL RESULTS**

**Seed Coat**Application Method

**Biological** 

**2278 VT2P RIB** 

Seed Hybrid/Variety

16.8%

-vs- 17.1%

Control Moisture

Treated Moisture

131.8 -vs- 14

Control Bu/Acre

Treated Bu/Acre

ADVANTAGE