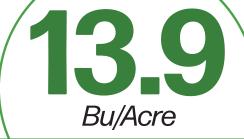

## **BIOLOGICAL FIELD TRIAL RESULTS**









**Seed Coat**Application Method



**Biological** 

**2278 VT2P RIB** 

Seed Hybrid/Variety

16.8%

-vs- 17.1%

Control Moisture

Treated Moisture

131.8 -vs- 14

Control Bu/Acre

Treated Bu/Acre





ADVANTAGE

## Notes:

IONfx<sup>TM</sup> is a mix of genetically identified and patented bacteria, along with archaea and fungi. While many microbes live naturally in a plant, this mix of microorganisms has been selected to support, enhance, or supplement plant functions. IONfx<sup>TM</sup> unlocks a plants ability to produce growth regulators and metabolites.

For additional plot details, contact your local YMS representative or email info@yieldmastersolutions.com.