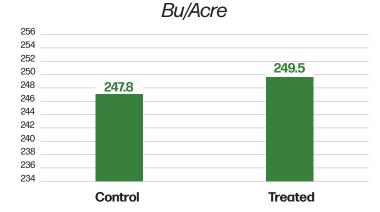

Treated Moisture

247.8 -vs- 2

Control Bu/Acre

249.5

Treated Bu/Acre

ADVANTAGE