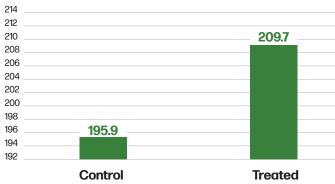

Treated Moisture

195.9

Control Bu/Acre

209.7

Treated Bu/Acre

13.8 Bu/Acre

ADVANTAGE