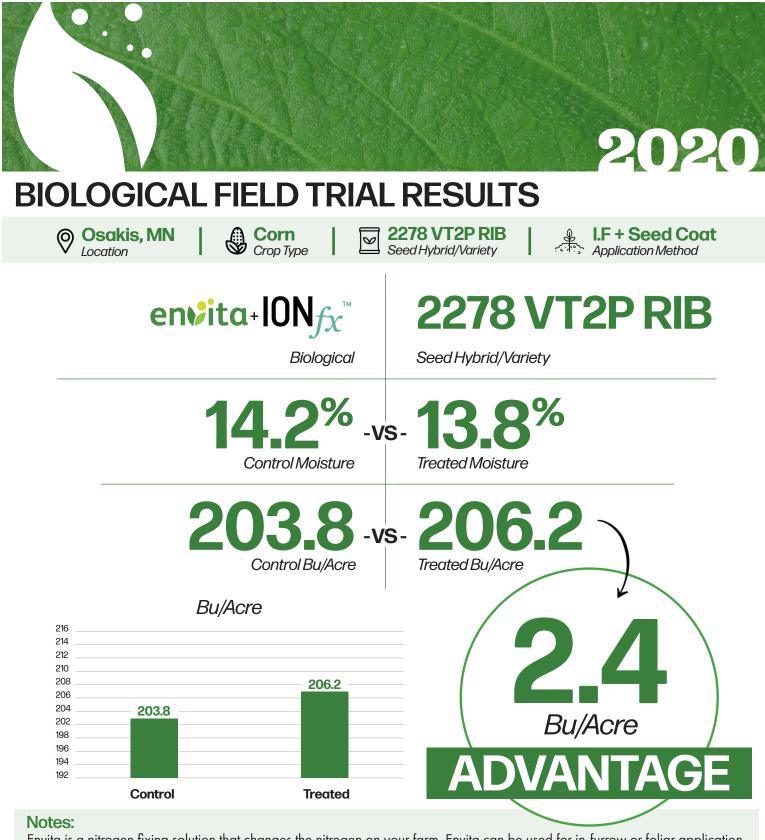

Envita is a nitrogen fixing solution that changes the nitrogen on your farm. Envita can be used for in-furrow or foliar application. Envita colonizes and lives in the plant (both in above and below ground tissue) to enable nitrogen fixation throughout the plant. IONfx<sup>™</sup> is a mix of genetically identified and patented bacteria, along with archaea and fungi. While many microbes live naturally in a plant, this mix of microorganisms has been selected to support, enhance, or supplement plant functions. IONfx<sup>™</sup> unlocks a plants ability to produce growth regulators and metabolites.

For additional plot details, contact your local YMS representative or email info@yieldmastersolutions.com.