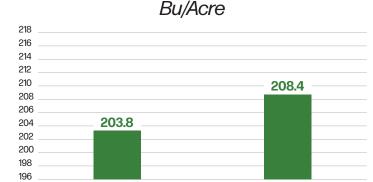

## **BIOLOGICAL FIELD TRIAL RESULTS**

**2278 VT2P RIB** 

Seed Hybrid/Variety

14.2%
Control Moisture

-VS

13.8%

Treated Moisture

203.8 -vs. 20

Control Bu/Acre

208.4

Treated Bu/Acre

**Control** 

ADVANTAGE