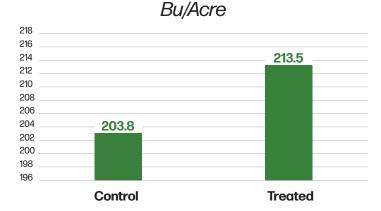

Treated Moisture

**203.8** -vs

Control Bu/Acre

-vs- **213.5** 

Treated Bu/Acre

ADVANTAGE