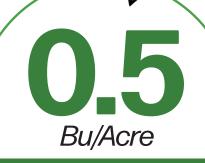

## **BIOLOGICAL FIELD TRIAL RESULTS**

Seed Coat

Application Method

**Biological** 

14E052N

Seed Hybrid/Variety

11% -vs- 11

Control Moisture

Treated Moisture

70.5 -vs- 71.0
Control Bu/Acre

Du/Aoro

ADVANTAGE