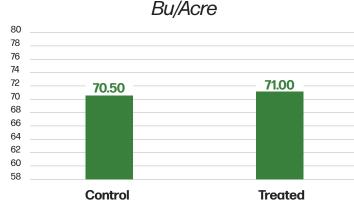

## **BIOLOGICAL FIELD TRIAL RESULTS**

Seed Coat

Application Method

**Biological** 

14E052N

Seed Hybrid/Variety

11% -vs- 11

Control Moisture

Treated Moisture

70.5 -vs- 71.0
Control Bu/Acre

Du/Aoro

ADVANTAGE